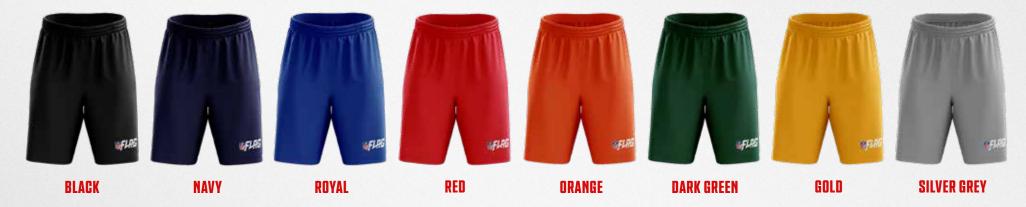

## **CORE SHORTS**

Matching Pocketless 100% polyester wicking knit NFL FLAG Core shorts. Shorts are pre-paired for each club jersey. Features covered elastic waistband with inside drawcord full-cut with 7-inch inseam.