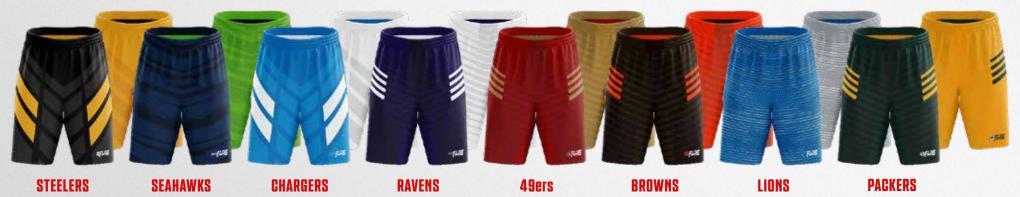

# **FLEX REVERSIBLE SHORTS**

Round out your gameday uniform with the NFL FLAG Performance Shorts. Our pocketless shorts are made from light-weight fabric with an elastic waistband with a drawcord for an all-game comfort fit. Shorts are pre-matched based on the NFL team jersey.